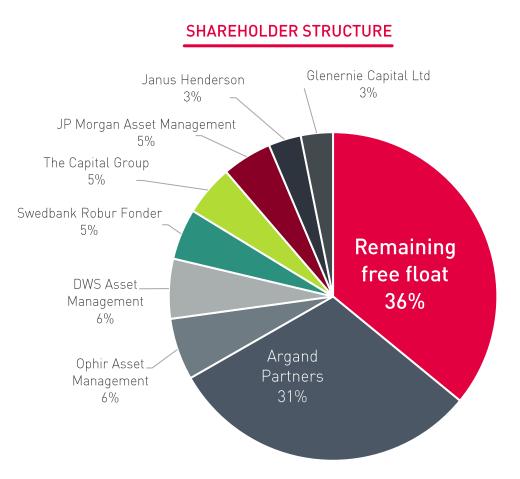

s units
- Complementary products and markets
- Increase geographical strength
- Synergies for market access / sales channels

#### **OPERATIONAL MEASURES FOR ORGANIC GROWTH**

- Increase number, knowledge and expertise of employees
- Advanced innovation & development activities
- Expand marketing activities in B-2-B and B-2-C markets
- Increase capacity and degree of automation in production

#### **M&A TARGET PROFILE**

- Geographic: USA, Europe, Asia
- Revenue: EUR 15m EUR 35m
- EBITDA / EBIT margins: double digit (%)
- Product areas: complementary products e. g. headsets, mice, video collaboration, microphones, other peripherals, ergonomic devices, etc.

### CHERRY 🏟

# KEY INVESTMENT HIGHLIGHTS – WHY INVEST IN CHERRY?



CHERRY 🇳

# SHARE PERFORMANCE / CURRENT SHAREHOLDER STRUCTURE





### CHERRY 🤣

### **FINANCIAL CALENDAR 2022**

| Date             | Detail                                                |
|------------------|-------------------------------------------------------|
| March 31         | Publication Annual Financial Report                   |
| April 4 – 5      | US Roadshow (virtual)                                 |
| April 7          | MicroCap Days 2022                                    |
| May 11           | Publication Quarterly Financial Report (call-date Q1) |
| May 12 – 13      | Stockpicker Summit                                    |
| May 23 – 25      | Equity Forum                                          |
| June 8           | Annual General Meeting                                |
| August 11        | Publication Half-yearly Financial Rep