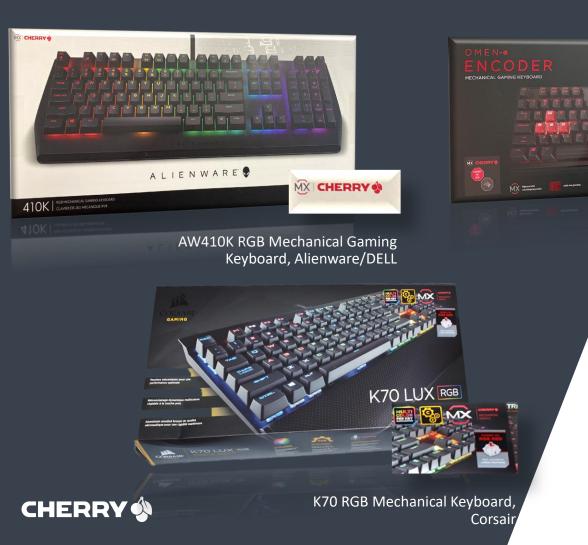

# UNIQUE BRAND AWARENESS OF CHERRY SWITCHES

ROG Strix Scope RGB Mechanical Keyboard, ROG/Asus

*"CHERRY INSIDE"* Distinguishes customer products to achieve premium pricing

OMEN/HP

Encoder Gaming Keyboard,

EU Opportunities - March 16, 2022 • 12