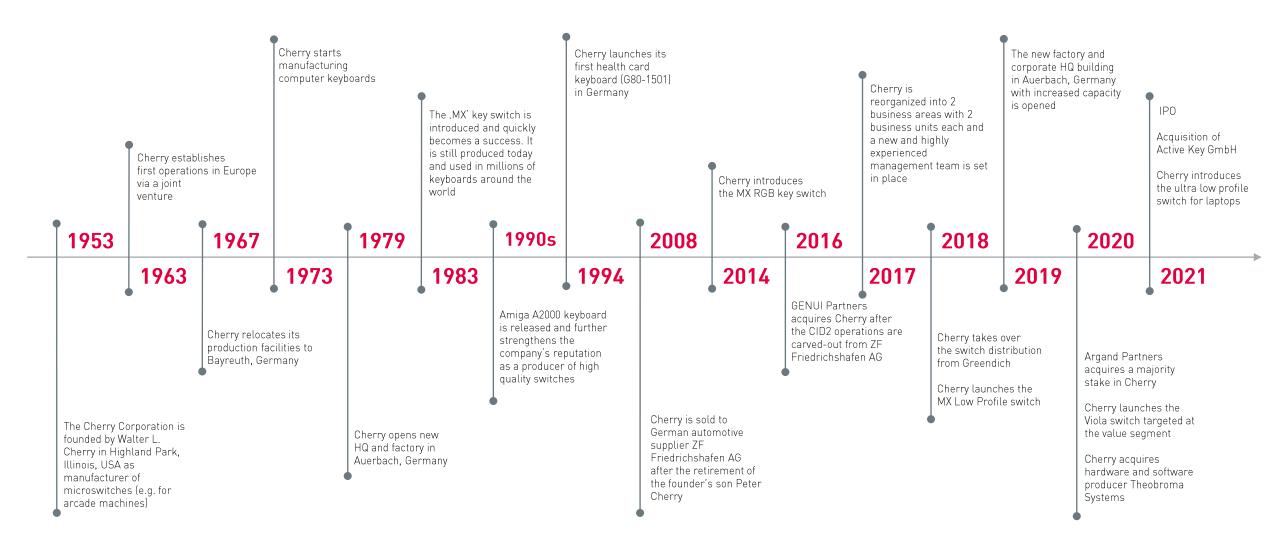

# **CHERRY S BERENBERG EU OPPORTUNITIES** Investor Presentation – March 16, 2022

# CHERRY AT A GLANCE – FINANCIAL HIGHLIGHTS 9M 2021





## **GLOBAL FOOTPRINT WITH HIGHLY AUTOMATED PRODUCTION**



### CHERRY 🏟

# LONG TRACK RECORD OF KEYBOARD MANUFACTURING



### CHERRY 🤣

# **INTRODUCING OUR BUSINESS AREAS**





# **BUSINESS AREA GAMING**



# **OVERVIEW CHERRY KEYBOARD TECHNOLOGIES**



#### RUBBERDOME

- Reliable
- Cheap
- Quiet

### SCISSOR or CHERRY SX

- Keyboards particularly slim
- Improved typing experience
- Usually even a bit more quiet

#### MECHANICAL or CHERRY MX, MX LP, MX ULP, VIOLA

- Numerous technical advantages
- Signal speed / Anti-ghosting / Full n-key rollover
- Long service life of up to 100m. Actuations
- High degree of switch individualization



# COMPETITIVE ADVANTAGES OF CHERRY MX TECHNOLOGY

### THE STANDARD

 $\rightarrow$  CHERRY MX has set the standard for the industry while competitors mostly just follow



### MADE IN GERMANY

→ Low failure rates, efficient manufacturing and industry-leading output



### M