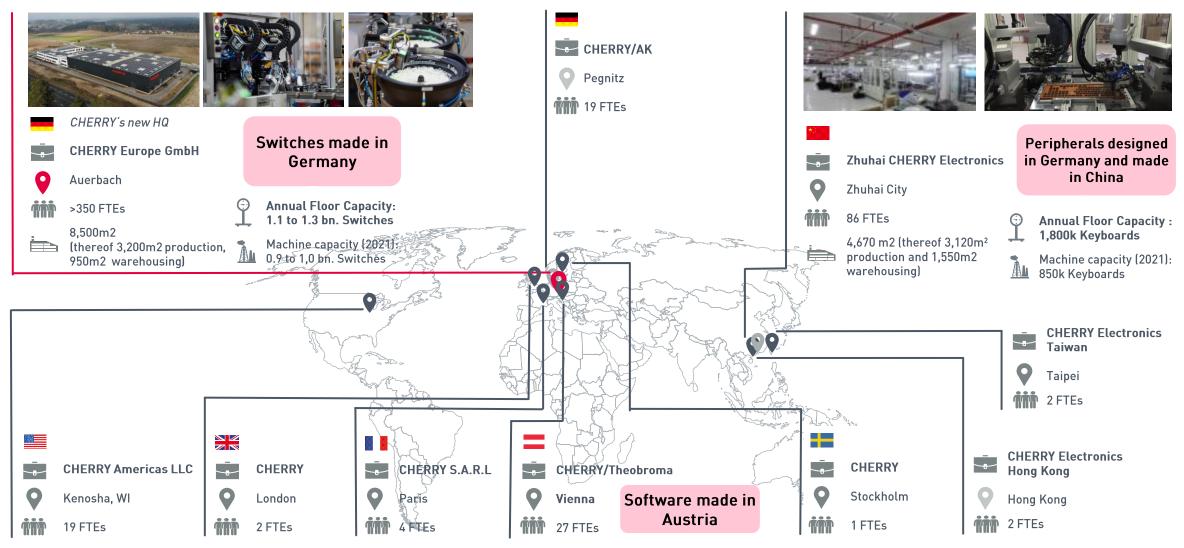

# **CHERRY S BERENBERG EU OPPORTUNITIES** Investor Presentation – March 16, 2022

# CHERRY AT A GLANCE – FINANCIAL HIGHLIGHTS 9M 2021





## **GLOBAL FOOTPRINT WITH HIGHLY AUTOMATED PRODUCTION**



### CHERRY 🏟

# LONG TRACK RECORD OF KEYBOARD MANUFACTURING



### CHERRY 🤣

# **INTRODUCING OUR BUSINESS AREAS**





# **BUSINESS AREA GAMING**



# **OVERVIEW CHERRY KEYBOARD TECHNOLOGIES**



#### RUBBERDOME

- Reliable
- Cheap
- Quiet

### SCISSOR or CHERRY SX

- Keyboards particularly slim
- Improved typing experience
- Usually even a bit more quiet

#### MECHANICAL or CHERRY MX, MX LP, MX ULP, VIOLA

- Numerous technical advantages
- Signal speed / Anti-ghosting / Full n-key rollover
- Long service life of up to 100m. Actuations
- High degree of switch individualization



# COMPETITIVE ADVANTAGES OF CHERRY MX TECHNOLOGY

### THE STANDARD

 $\rightarrow$  CHERRY MX has set the standard for the industry while competitors mostly just follow



### MADE IN GERMANY

→ Low failure rate