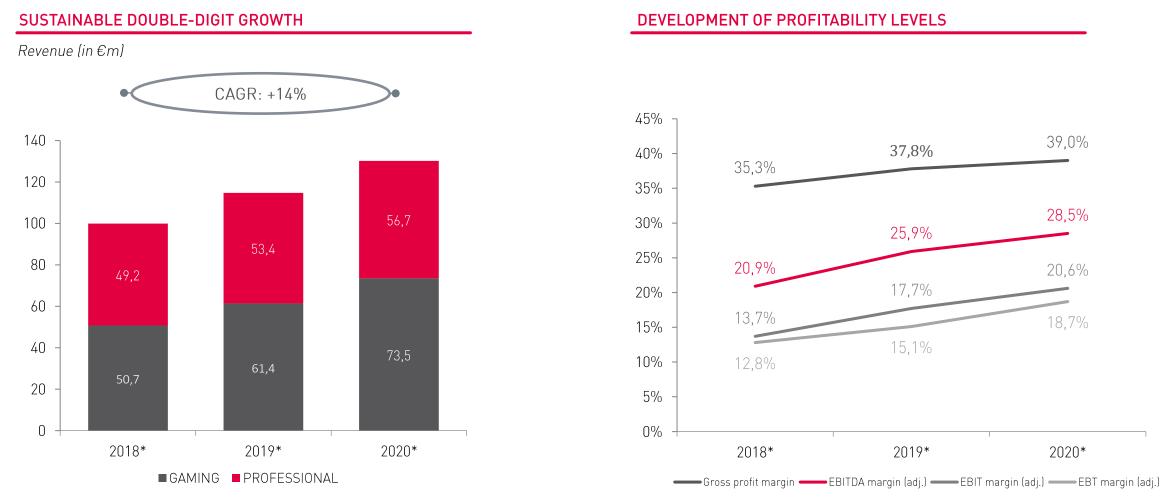

# TRACK RECORD OF PROFITABLE GROWTH

\* In the 2020 financial year, the Cherry AG Group did not yet exist in its current structure. Therefore, unaudited pro forma comparative figures of the Cherry AG Group are given for the prior-year period.