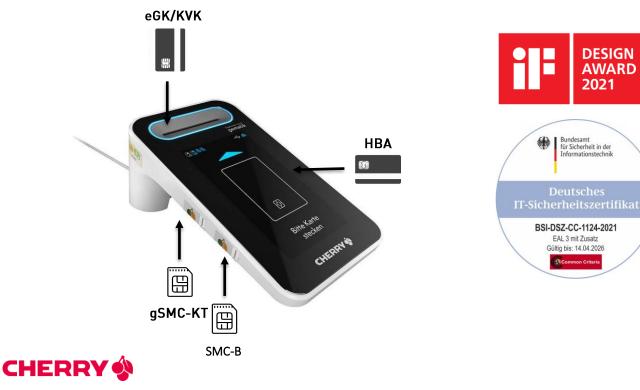

# MARKET LEADING E-HEALTH TERMINAL

#### **E-HEALTH TERMINAL ST-1506**

- State-of-the-art card terminal solution for workplaces in German healthcare telematics infrastructure
- Approved by gematik GmbH and introduced for all service providers in the German healthcare system
- iF Design Award 2021 in the category of medical devices

#### **TYPICAL RECEPTION COUNTER/WORKPLACE**

- Clinics/hospitals
- pharmacies
- dentist and doctor offices
- Continuously new customer groups added

#### **KEY FEATURES**

DESIGN AWARD

2021

- High-resolution color display enables optimal readability and intuitive operation
- Easily disinfectable touchscreen glass surface for hygiene
- Optional patient PIN-Pad (PP-1516) can be easily connected via USB (launch 2022)
- Can be operated without a power supply via Power-Over-Ethernet
- Prepared for reading contactless cards by NFC interface