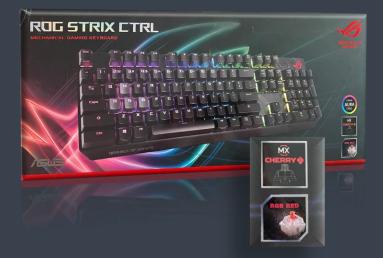

# UNIQUE BRAND AWARENESS OF CHERRY SWITCHES

ROG Strix Scope RGB Mechanical Keyboard, ROG/Asus

*"CHERRY INSIDE"* Distinguishes customer products to achieve premium pricing

OMEN/HP

Encoder Gaming Keyboard,

EU Opportunities - March 16, 2022 • 12