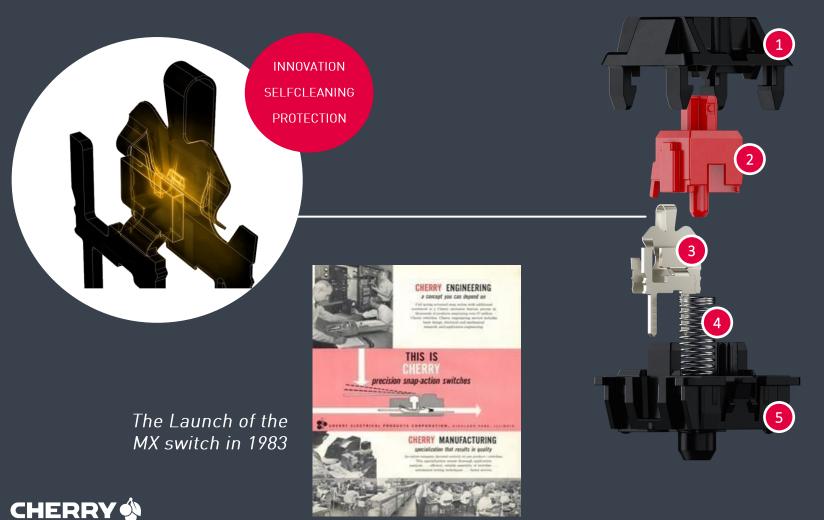

# INNOVATION LEADER FOR MECHANICAL SWITCHES

#### CHERRY INVENTED THE MECHANICAL GAMING SWITCH IN 1983 AND HAS AN UNPARALLELED 35+ YEARS OF EXPERIENCE

#### 1. Upper Housing

is a CAD high precision component made of plastic polymer ensuring precise movement of stem

#### 2. Switching Slide / Stem

is a CAD high-precision component made of plastic polymer creating the pre travel and keystroke feel between the upper housing and coil spring

#### 3. Gold Crosspoint Contact

is at the heart of every CHERRY MX key switch providing incredible reliability and durability through gold's self-cleaning and corrosion-resistant characteristics

#### 4. Precision Coil Spring

High-density molecular structure, made of metal alloy defines pressure characteristics and operating force for each switch type

#### 5. Housing Base

made of plastic polymer and glass fibre provides dual-functionality with inner base for switch mechanism and outer base for mounting on keyboard

### THE CHERRY MX HISTORY

### Innovation & Quality "Made In Germany"