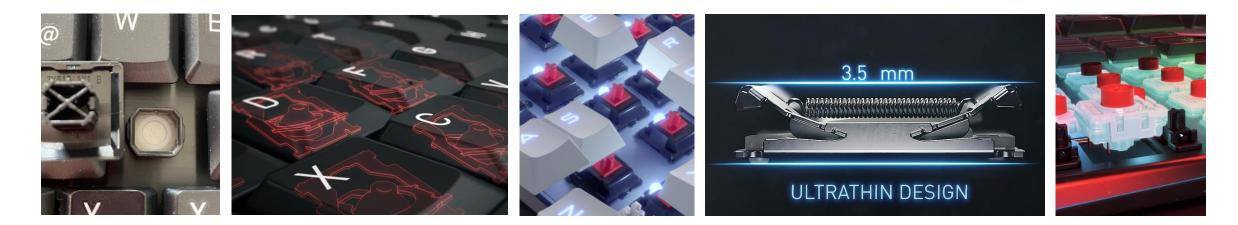

# **OVERVIEW CHERRY KEYBOARD TECHNOLOGIES**

#### RUBBERDOME

- Reliable
- Cheap
- Quiet

### SCISSOR or CHERRY SX

- Keyboards particularly slim
- Improved typing experience
- Usually even a bit more quiet

#### MECHANICAL or CHERRY MX, MX LP, MX ULP, VIOLA

- Numerous technical advantages
- Signal speed / Anti-ghosting / Full n-key rollover
- Long service life of up to 100m. Actuations
- High degree of switch individualization