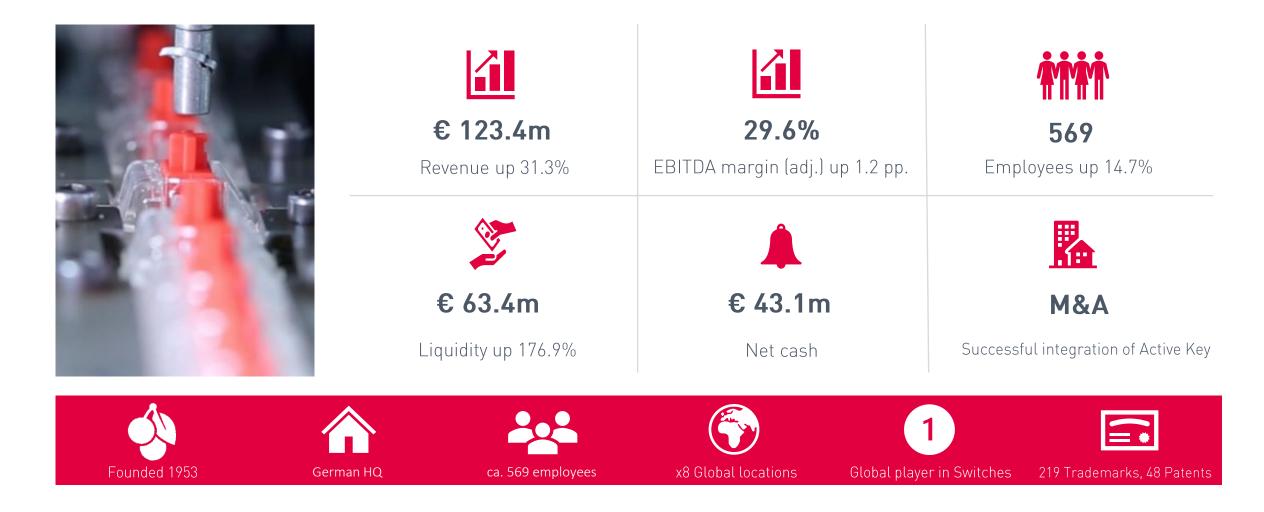

# **CHERRY S BERENBERG EU OPPORTUNITIES** Investor Presentation – March 16, 2022

# CHERRY AT A GLANCE – FINANCIAL HIGHLIGHTS 9M 2021





## **GLOBAL FOOTPRINT WITH HIGHLY AUTOMATED PRODUCTION**



### CHERRY 🏟

# LONG TRACK RECORD OF KEYBOARD MANUFACTURING



### CHERRY 🤣

# **INTRODUCING OUR BUSINESS AREAS**





# **BUSINESS AREA GAMING**



# **OVERVIEW CHERRY KEYBOARD TECHNOLOGIES**



#### RUBBERDOME

- Reliable
- Cheap
- Quiet

### SCISSOR or CHERRY SX

- Keyboards particularly slim
- Improved typing experience
- Usually even a bit more quiet

#### MECHANICAL or CHERRY MX, MX LP, MX ULP, VIOLA

- Numerous technical advantages
- Signal speed / Anti-ghosting / Full n-key rollover
- Long service life of up to 100m. Actuations
- High degree of switch individualization



# COMPETITIVE ADVANTAGES OF CHERRY MX TECHNOLOGY

### THE STANDARD

 $\rightarrow$  CHERRY MX has set the standard for the industry while competitors